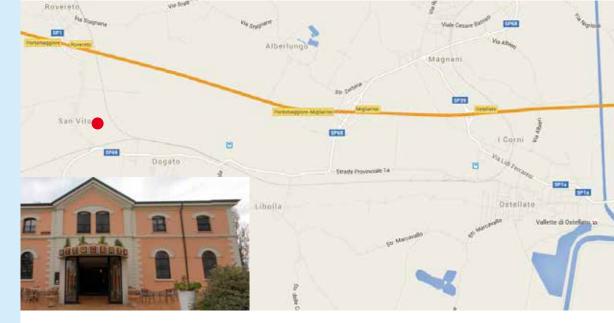

#### THE COMPETITION VENUE • VALLETTE DI OSTELLATO

Via del marano 101 47896 Faetano Repubblica San Marino tel\fax 0549 903920 int. +378 0549 903920 www.fps-sm.org info@fps-sm.org

The competition will take place on the Canal District Bando Vallelepri "Vallette" in Ostellato, Ferrara.

Adresse Strada Argine Mezzano, 1 • 44020 Ostellato (FE) • Italia Phone +39 0533 680757

GPS 44° 52' 45.22"N • 11° 38' 42.18"E

The canal's stretch that will host the official trials and the competion of the 36th Coarse Angling World Championship for Club is located close to the village of Ostellato.

The fishing course works up for a total length of about 3.0 km easily accessible by roads and driveways.

The depths range from 1.5 to 2.5 meters for the whole extension of the competition course mentioned above.