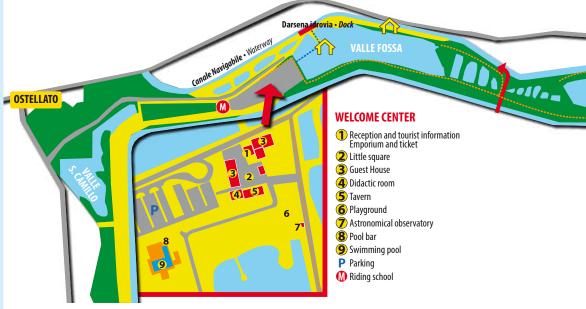

#### THE COMPETITION VENUE • VALLETTE DI OSTELLATO

Via del marano 101 47896 Faetano Repubblica San Marino tel\fax 0549 903920 int. +378 0549 903920 www.fps-sm.org info@fps-sm.org

The competition will take place on the Canal District Bando Vallelepri "Vallette" in Ostellato, Ferrara.

Adresse Strada Argine Mezzano, 1 • 44020 Ostellato (FE) • Italia Phone +39 0533 680757

GPS 44° 52' 45.22"N • 11° 38' 42.18"E

The canal's stretch that will host the official trials and the competion of the 36th Coarse Angling World Championship for Club is located close to the village of Ostellato.

The fishing course works up for a total length of about 3.0 km easily accessible by roads and driveways.

The depths range from 1.5 to 2.5 meters for the whole extension of the competition course mentioned above.

#### THE OFFICIAL TRAINING PROGRAM

For the official trainings, the drawing and distribution of the «box» numbers for the teams, will take place on Monday July 04 at 7.30 a.m, close to the competition venue at the stand of Organizzation, located at square of Tourist Village "le Vallette di Ostellato" according to FIPS-ed, official grid and all training will take place as follows: