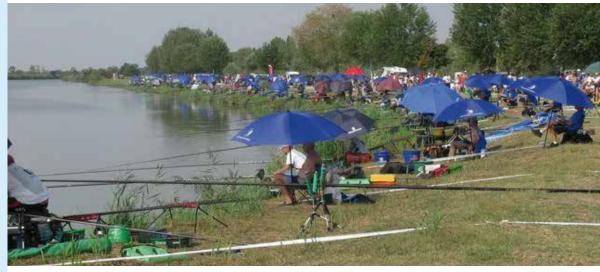

#### THE COMPETITION VENUE • VALLETTE DI OSTELLATO

Via del marano 101 47896 Faetano Repubblica San Marino tel\fax 0549 903920 int. +378 0549 903920 www.fps-sm.org info@fps-sm.org

The competition will take place on the Canal District Bando Vallelepri "Vallette" in Ostellato, Ferrara.

Adresse Strada Argine Mezzano, 1 • 44020 Ostellato (FE) • Italia Phone +39 0533 680757

GPS 44° 52' 45.22"N • 11° 38' 42.18"E

The canal's stretch that will host the official trials and the competion of the 36th Coarse Angling World Championship for Club is located close to the village of Ostellato.

The fishing course works up for a total length of about 3.0 km easily accessible by roads and driveways.

The depths range from 1.5 to 2.5 meters for the whole extension of the competition course mentioned above.

The most used techniques are: Pole and fishing rods with reel model "English and Bolognese".