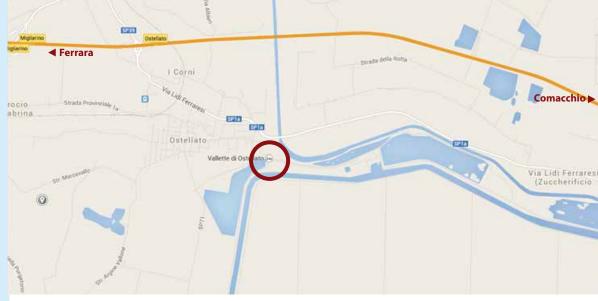

#### THE COMPETITION VENUE • VALLETTE DI OSTELLATO

Via del marano 101 47896 Faetano Repubblica San Marino tel\fax 0549 903920 int. +378 0549 903920 www.fps-sm.org info@fps-sm.org

The competition will take place on the Canal District Bando Vallelepri "Vallette" in Ostellato, Ferrara.

Adresse Strada Argine Mezzano, 1 • 44020 Ostellato (FE) • Italia Phone +39 0533 680757

GPS 44° 52' 45.22"N • 11° 38' 42.18"E

The canal's stretch that will host the official trials and the competion of the 36th Coarse Angling World Championship for Club is located close to the village of Ostellato.

The fishing course works up for a total length of about 3.0 km easily accessible by roads and driveways.

The depths range from 1.5 to 2.5 meters for the whole extension of the competition course mentioned above.

To reach the town of Ostellato from Bologna you should travel through the A13 highway towards Padova and leave the tollgate at Ferrara Sud, keep on going straight ahead on the morway Ferrara Mare as far as the exit of Ostellato.

Other airports to reach Ostellato are Verona, Venice, Forlì and Rimini. The Opening Ceremony will be held in the town center of Ostellato, easily accessible for all the teams.

During the event, all around the city of Ostellato, several signs will address the participants to the competition area.